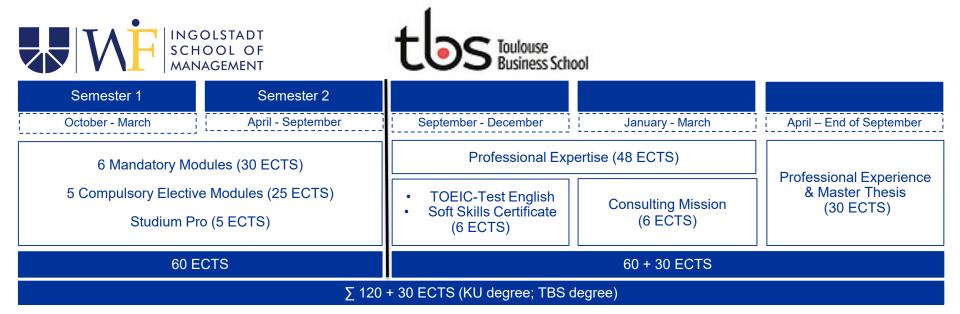

## Double Degree Study Program (from October 2021)

## Professional Expertise: 48 ECTS

Students choose 3 alternatives (sort by preference)